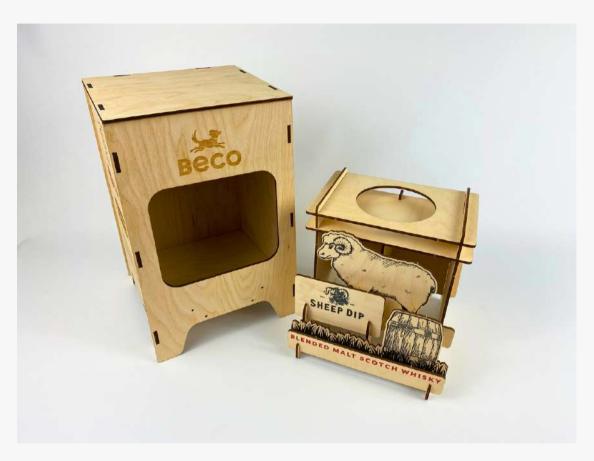

## Point of Sale & Display Products

In the dynamic world of retail, presentation is paramount. At Custom Craft, we harness the timeless elegance of wood to craft point of sale and display solutions that captivate and engage. Our creations are more than mere display units; they are strategic tools designed to elevate the in-store experience, drive engagement, and boost sales.

Every piece we craft is tailored to resonate with the brand's ethos, ensuring a seamless integration into any retail environment. Our wooden products are versatile, catering to a diverse range of items, from luxury goods to everyday essentials. The natural allure of wood, combined with our meticulous craftsmanship, ensures that each display not only showcases the product but also tells a story, creating a memorable interaction for the customer.