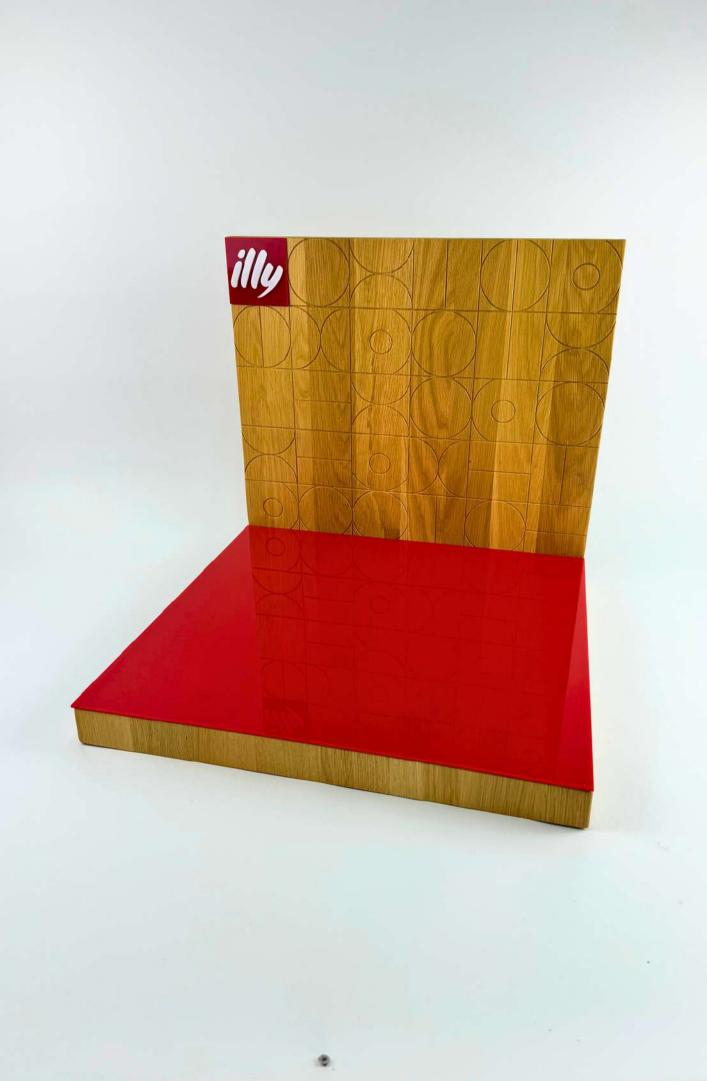

## Point of Sale & Display Products

In the dynamic world of retail, presentation is paramount. At Custom Craft, we harness the timeless elegance of wood to craft point of sale and display solutions that captivate and engage. Our creations are more than mere display units; they are strategic tools designed to elevate the in-store experience, drive engagement, and boost sales.

Every piece we craft is tailored to resonate with the brand's ethos, ensuring a seamless integration into any retail environment. Our wooden products are versatile, catering to a diverse range of items, from luxury goods to everyday essentials. The natural allure of wood, combined with our meticulous craftsmanship, ensures that each display not only showcases the product but also tells a story, creating a memorable interaction for the customer.